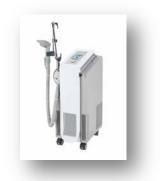

#### **Gymna Cryoflow ICE-CT**

Renewed design with functional and top quality materials:

- Ultra adjustable arm to work handsfree
- Large wheels for better mobility and stability
- Practical cable holder
- Nozzle holder with rubber support

Order Information Article Number 343002 343035

Description Gymna Cryoflow ICE-CT Arm Gymna Cryoflow ICE-CT