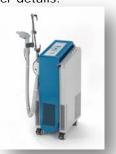

#### **Gymna Cryoflow ICE-CT**

Renewed design with functional and top quality materials:

- Ultra adjustable arm to work handsfree
- Large wheels for better mobility and stability
- Practical cable holder
- Nozzle holder with rubber support

Order Information Article Number 343002 343035

Description Gymna Cryoflow ICE-CT Arm Gymna Cryoflow ICE-CT