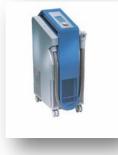

#### **Gymna Cryoflow ICE-CT**

Renewed design with functional and top quality materials:

- Ultra adjustable arm to work handsfree
- Large wheels for better mobility and stability
- Practical cable holder
- Nozzle holder with rubber support

Order Information Article Number 343002 343035

Description Gymna Cryoflow ICE-CT Arm Gymna Cryoflow ICE-CT