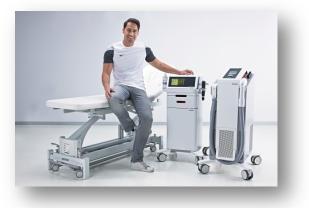

#### **Gymna Cryoflow ICE-CT**

Renewed design with functional and top quality materials:

- Ultra adjustable arm to work handsfree
- Large wheels for better mobility and stability
- Practical cable holder
- Nozzle holder with rubber support

Order Information Article Number 343002 343035

Description Gymna Cryoflow ICE-CT Arm Gymna Cryoflow ICE-CT