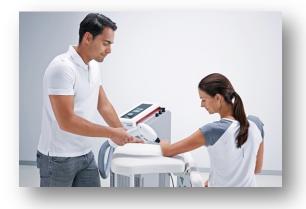

## **Overview summary of the improvements:**

- 1. The Gymna cryotherapy devices are transformed into 1 device: Gymna Cryoflow ICE-CT.
- 2. The redesign fits perfectly in the vision and values of our company:
  - **<u>Top quality</u>** materials that offer value for money
  - **Desirable** overall design, a professional device for the professional physiotherapist
  - Easy-to-use with the intelligent solutions for an effective and simple use
  - Intelligent infrared feedback system that controls the skin temperature