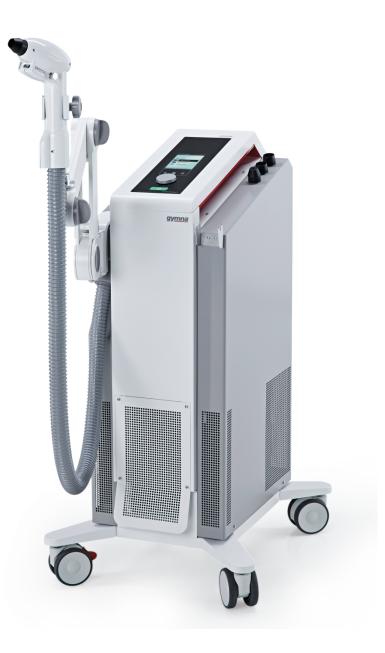

#### **Gymna Cryoflow ICE-CT**

Renewed design with functional and top quality materials:

- Ultra adjustable arm to work handsfree
- Large wheels for better mobility and stability
- Practical cable holder
- Nozzle holder with rubber support

Order Information Article Number 343002 343035

Description Gymna Cryoflow ICE-CT Arm Gymna Cryoflow ICE-CT