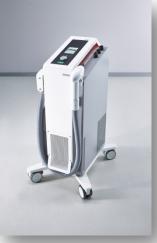

#### **Gymna Cryoflow ICE-CT**

Renewed design with functional and top quality materials:

- Ultra adjustable arm to work handsfree
- Large wheels for better mobility and stability
- Practical cable holder
- Nozzle holder with rubber support

Order Information Article Number 343002 343035

Description Gymna Cryoflow ICE-CT Arm Gymna Cryoflow ICE-CT