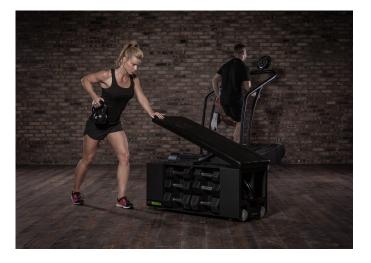

#### **FITNESS**

- Fitness bands and battle ropes can be attached at the anchor points
- Doubles as a plyobox for stepping or jumping on/off
- Adjustable benchtop allows user to engage their core
- Add variety to your HIIT circuit training with various weights, resistance and agility moves

### **FUNCTION**

- Multiple storage areas for weights, kettlebells, medicine or slamballs
- Built in handle and wheels make it easy to move the bench when not in use