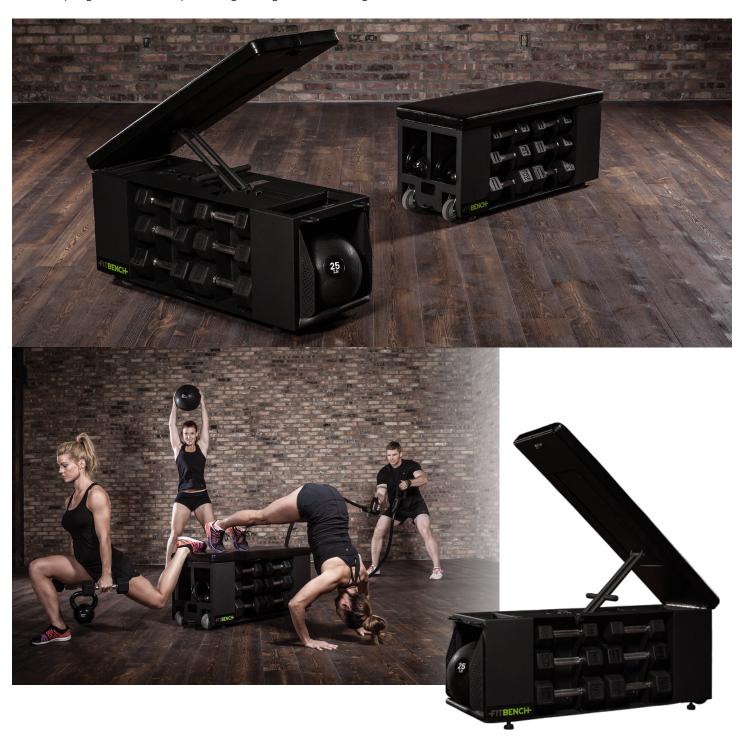

## WHERE FUNCTION MEETS FITNESS

FITBENCH is the newest innovation in workout bench solutions, designed to hold everything you need to complete your workout program while also providing storage and reducing clutter, it's where function meets fitness.

#### **EOPM**

- Construced with cold rolled steel and durable composite molded top
- Space saving and compact design

#### **FITNESS**

- Fitness bands and battle ropes can be attached at the anchor points
- Doubles as a plyobox for stepping or jumping on/off
- Adjustable benchtop allows user to engage their core
- Add variety to your HIIT circuit training with various weights, resistance and agility moves

### **FUNCTION**

- Multiple storage areas for weights, kettlebells, medicine or slamballs
- Built in handle and wheels make it easy to move the bench when not in use