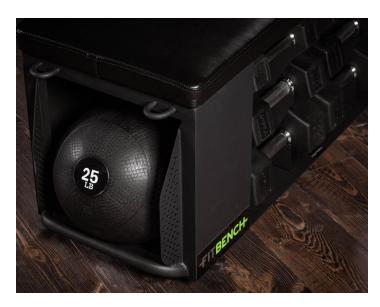

### **FUNCTION**

- Multiple storage areas for weights, kettlebells, medicine or slamballs
- Built in handle and wheels make it easy to move the bench when not in use