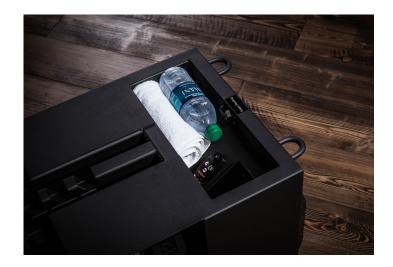

#### **EOPM**

- Construced with cold rolled steel and durable composite molded top
- Space saving and compact design