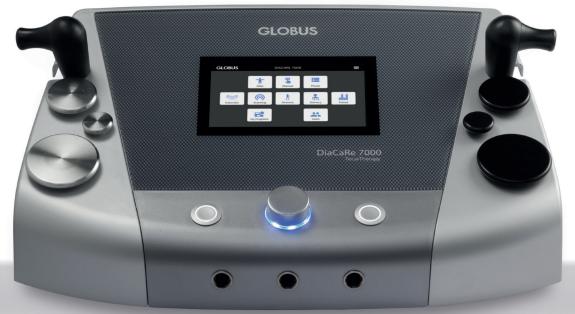

# DIACARE 7000

### TECARTHERAPY

PROFESSIONAL DEVICE TO TAKE CARE OF THE BODY USING THE INTERNAL ENERGIES OF THE BODY AND THE NATURAL AUTOGENERATION MECHANISMS OF TISSUES AND MUSCLES. THE COLOR TOUCH SCREEN NAVIGATION SYSTEM MAKES THE RESEARCH AND THE PARAMETER MODIFICATION EASIER. THE COMPLETE SET OF PROGRAMS, THE ATLAS THAT DESCRIBES WITH PICTURES THE TREATMENTS IN THE DIFFERENT PARTS OF THE BODY AND A SECTION WHERE THE OPERATOR CAN STORE THE TREATMENTS ARE JUST A FEW OF THE REASONS THAT MAKE DIACARE 7000 THE BEST EXPRESSION OF GLOBUS DIATHERMY.

#### Display

Size 7" color touch screen display