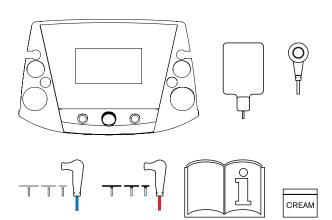

#### Weight

gr 10000

- · 1 DIACARE 7000 tecartherapy unit
- · 1 Counter electrode (plate)
- 1 Monopolar resistive handpiece with 3 heads Ø (mm 30, 50, 70)
- · 1 Monopolar capacitive handpiece with 3 heads Ø (mm 30, 50, 70)
- ·1 Bipolar headpiece Ø (mm 50)
- · 1 Kit for automatic treatment
- · 1 Cream can ml 1000
- · 1 Power supply unit
- · 1 Operating manual