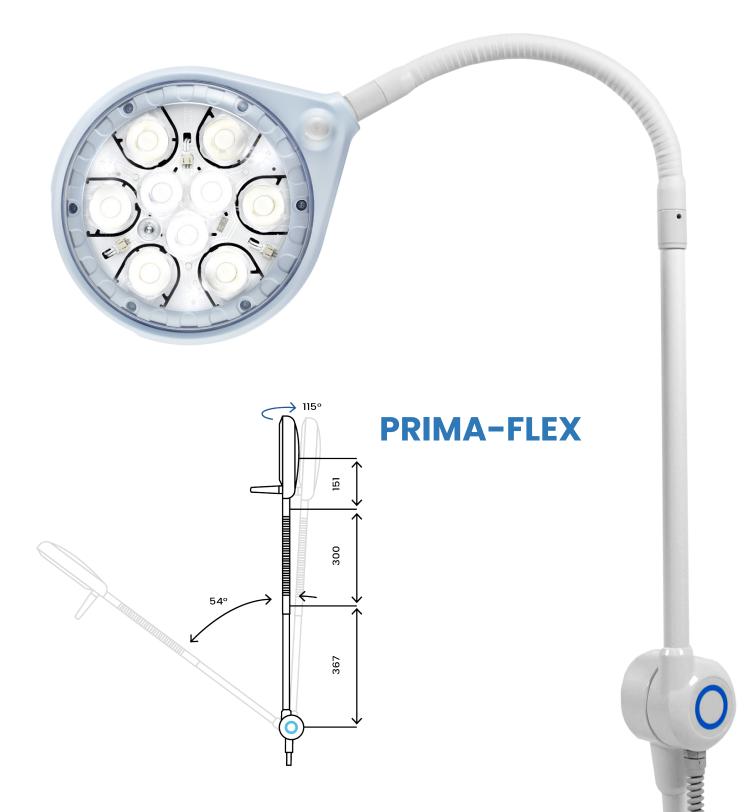

field diameter where illuminance reaches 10% of Ec | mm  | 160            |
| Light field diameter                                         | mm  | 160            |

#### **ELECTRICAL DATA**

| Primary alternating voltage (a.c.) | V     | 100 - 240 |
|------------------------------------|-------|-----------|
| Frequency                          | Hz    | 50/60     |
| Absorbed power                     | V     | 20        |
| Light head diameter                | Cm    | 19,50     |
| No. of LED                         | Led   | 9         |
| Average LED life                   | hours | ≥60.000   |



- FLEXIBLE ARM
(code PRIMA-FLEX)



- JOINT ARM (code **PRIMA-FIX**)

## **AVAILABLE FIXING SYSTEMS:**

-TABLE CLAMP S11

-WALL CLAMP S12MED

-MOBILE BASE ON WHEELS RLBI

-RAIL CLAMP Z400819





Rimsa retains a right to improve the products in the catalogue without notice. Reproduction in part or in whole is forbidden.













Brightening Ideas