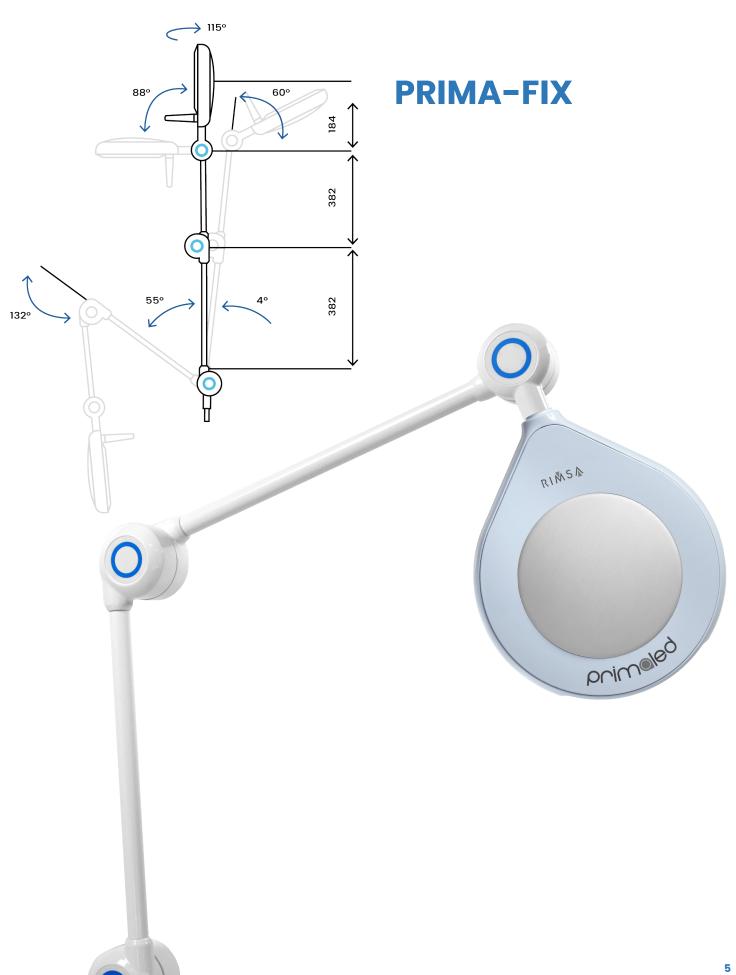

ield diameter where illuminance reaches 10% of Ec | mm  | 160            |
| Light field diameter                                         | mm  | 160            |

#### **ELECTRICAL DATA**

| Primary alternating voltage (a.c.) | V     | 100 - 240 |
|------------------------------------|-------|-----------|
| Frequency                          | Hz    | 50/60     |
| Absorbed power                     | V     | 20        |
| Light head diameter                | Cm    | 19,50     |
| No. of LED                         | Led   | 9         |
| Average LED life                   | hours | ≥60.000   |



- FLEXIBLE ARM
(code PRIMA-FLEX)



- JOINT ARM (code **PRIMA-FIX**)

## **AVAILABLE FIXING SYSTEMS:**

-TABLE CLAMP S11

-WALL CLAMP S12MED

-MOBILE BASE ON WHEELS RLBI

-RAIL CLAMP Z400819





Rimsa retains a right to improve the products in the catalogue without notice. Reproduction in part or in whole is forbidden.













Brightening Ideas