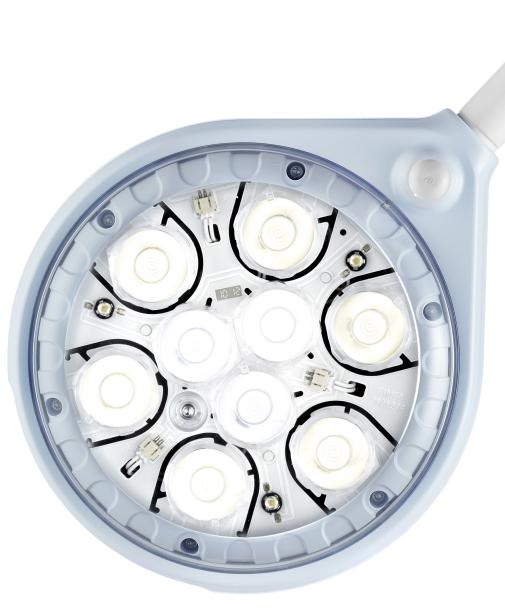

#### LAMP MODEL PRIMALED

With its appealing design, **PRIMALED** is a concentration of unparalleled-performance technology, the best for an observation lamp. The lamp lens has been designed to provide focused and deep lighting. The diameter of the lighted field is 16 cm @ 0.5m. The radial layout of the lenses and the large-diameter lamp (195mm) permit shadow suppression and three-dimensional lighting. The reduced emission of IR rays by the LEDs together with the low power used permit obtaining a very low heat emission to the benefit of patient and doctor comfort.

#### **ELECTRICAL DATA**

| Primary alternating voltage (a.c.) | V     | 100 - 240 |
|------------------------------------|-------|-----------|
| Frequency                          | Hz    | 50/60     |
| Absorbed power                     | V     | 20        |
| Light head diameter                | Cm    | 19,50     |
| No. of LED                         | Led   | 9         |
| Average LED life                   | hours | ≥60.000   |