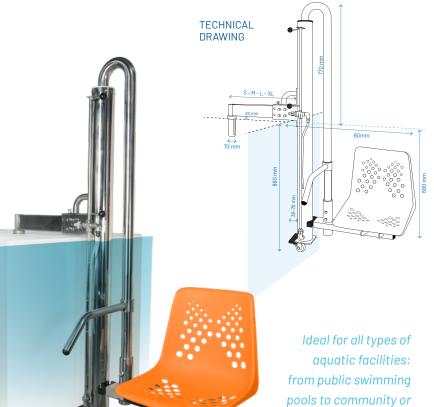

Double lever with smooth turning operation to offer maximum autonomy to the user in and out of the water.

**Minimal obstacles and an open angle of the seat** to facilitate transferring to the
seat from outside the water.

With a **stable support bar** that is easily adjustable in height to adapt to the needs of each person.

With **optional accessories** to reinforce safety and adaptability to users.

#### **Transportable** so

that it can be shared between several pools. Wide swivel angle and total immersion of the seat for easy transfer and access to the chair.

Silla en posición dentro del agua

private pools.