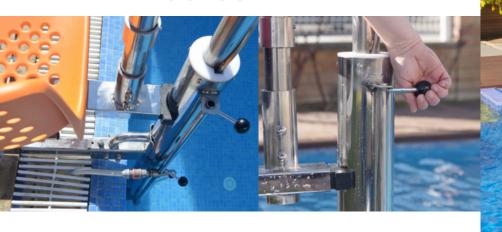

With a **stable support bar** that is easily adjustable in height to adapt to the needs of each person.

With **optional accessories** to reinforce safety and adaptability to users.

**Portable and lightweight** to be shared among multiple pools.

**Easy installation.** Without requiring any work on the pool, with a single recessed anchor, the lift can be installed and moved very easily by any maintenance technician.