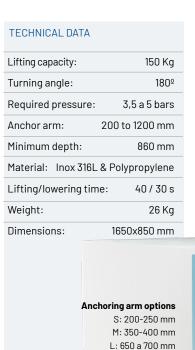

#### **TECHNICAL ADVANTAGES**

**Elegant design** that blends in with the pool environment.

**High lifting capacity up to 150 Kg,** certified and approved.

With various anchoring arm sizes available to adapt to all types of pool profiles.

XL: 1200 mm max.