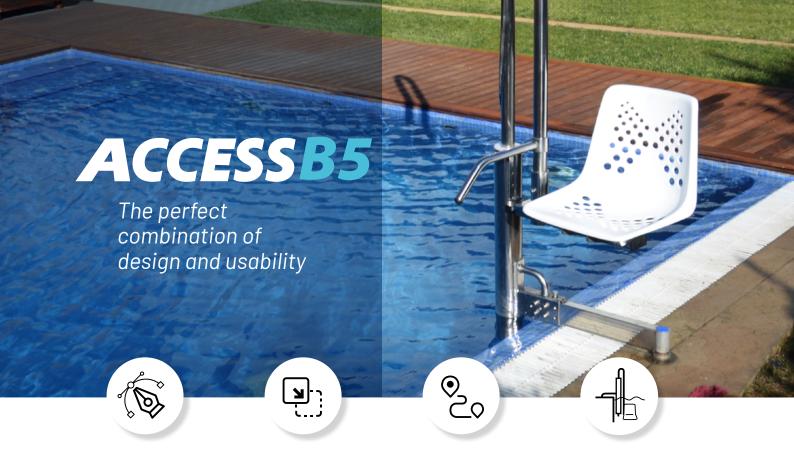

### ACCESSB5

## Compact and elegant design to

reduce barriers and improve integration in the pool.

Adaptable to all types of pools, thanks to its anchoring arm options.

# Designed for maximum accessibility and autonomy:

**Comfortable and safe transfer** with smooth and progressive movement always facing the water.

**Total immersion of the seat in the water** to allow exiting or accessing it by swimming (avoiding jumps or efforts to the user).